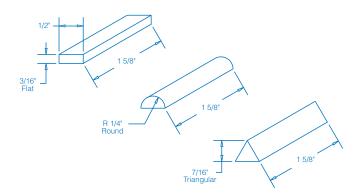

- Best for touch-up of T/C and HSS tools already set up in machine tools. No need to disturb setup.
- One of the few honing tools you can really bear down on.
- Choice of flat, semicircular or triangular shaped stone allows development of complex profiles.
- Cemented onto sturdy 7" long handle with a 2X magnifier.
- Glaze is easily cleaned off with an ordinary pencil eraser.

#### **GRIT-BIT**

| Part # | Use     | Grain Size | Shape    |
|--------|---------|------------|----------|
| GB240  | ROUGHER | 240        | FLAT     |
| GB320  | HONER   | 320        | FLAT     |
| GB400  | LAPPER  | 400        | FLAT     |
| GB600  | ULTRA   | 600        | FLAT     |
| RGB240 | ROUGHER | 240        | ROUNDED  |
| RGB320 | HONER   | 320        | ROUNDED  |
| RGB400 | LAPPER  | 400        | ROUNDED  |
| RGB600 | ULTRA   | 600        | ROUNDED  |
| TGB240 | ROUGHER | 240        | TRIANGLE |
| TGB320 | HONER   | 320        | TRIANGLE |
| TGB400 | LAPPER  | 400        | TRIANGLE |
| TGB600 | ULTRA   | 600        | TRIANGLE |