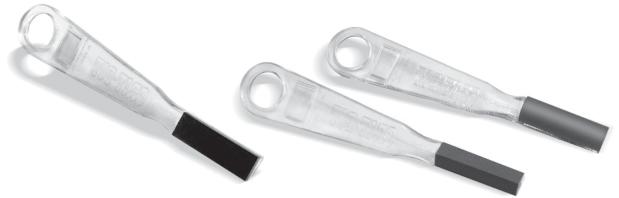

## Boron Carbide GRIT-BIT

### For hand touch-up of Tungsten Carbide and high speed steel cutting tools.

- Next to diamond in hardness, yet less expensive than diamond hones and lasts far longer.
- Sintered boron carbide grains are suspended in a tough matrix which resists grain pull-out and premature separation.
- Outstanding performance lasts for years!
- Shapes and removes metal rapidly and cleanly.
- Four grits from 240 to 600.

- Best for touch-up of T/C and HSS tools already set up in machine tools. No need to disturb setup.
- One of the few honing tools you can really bear down on.
- Choice of flat, semicircular or triangular shaped stone allows development of complex profiles.
- Cemented onto sturdy 7" long handle with a 2X magnifier.
- Glaze is easily cleaned off with an ordinary pencil eraser.

#### **GRIT-BIT**

| Part # | Use     | Grain Size | Shape    |
|--------|---------|------------|----------|
| GB240  | ROUGHER | 240        | FLAT     |
| GB320  | HONER   | 320        | FLAT     |
| GB400  | LAPPER  | 400        | FLAT     |
| GB600  | ULTRA   | 600        | FLAT     |
| RGB240 | ROUGHER | 240        | ROUNDED  |
| RGB320 | HONER   | 320        | ROUNDED  |
| RGB400 | LAPPER  | 400        | ROUNDED  |
| RGB600 | ULTRA   | 600        | ROUNDED  |
| TGB240 | ROUGHER | 240        | TRIANGLE |
| TGB320 | HONER   | 320        | TRIANGLE |
| TGB400 | LAPPER  | 400        | TRIANGLE |
| TGB600 | ULTRA   | 600        | TRIANGLE |